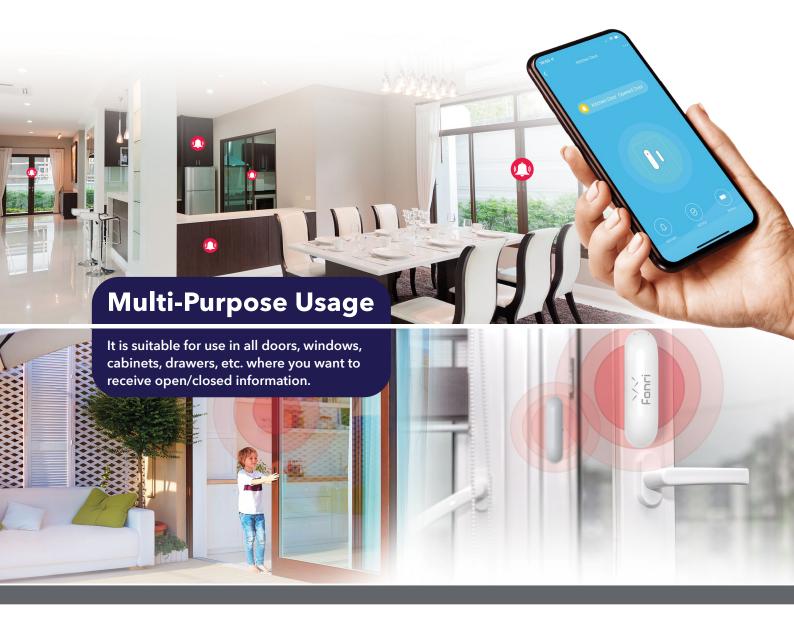

# SMART DOOR/WINDOW SENSOR

Whether the doors and windows are open or closed is no longer a question.

Use it in all areas where you want to receive open/closed information and manage remotely with your smart devices. You can use Fonri Wi-Fi products alone or with one another, and create unlimited scenarios between each other.

## **Simple Way to** Make Your Life Smart

Without the need for any other inferface, it can be used at any area that you want to receive open/closed information.

## Safer Environment for **Your Loved Ones**

Use it in cabinets/drawers that you do not want to be reached.

Battery Life: 2500 triggers 7 triggers/day for 1 year 3 triggers/day for 2 years

Operating Temperature: 0°C ~ 40°C (32°F ~ 104°F)