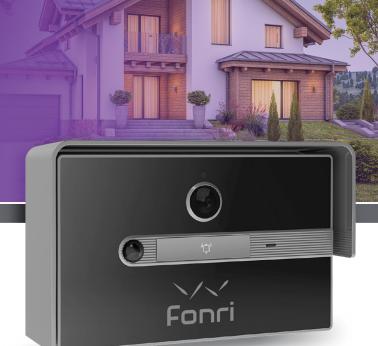

# SMART DOORBELL

Let the smart doorbell tell who's waiting outside instead of you.

## Add Comfort to Life with Fonri Wi-Fi

It is the next generation doorbell that works with your smart devices. Once the button is pressed, you will be called on your mobile phone and be able to make a mutual audio-video call. You can use Fonri Wi-Fi products alone or with one another, and create unlimited scenarios between each other.

### **High Definition 1080p HD** Resolution

With its 1080p high resolution and 100 degree horizontal viewing angle camera, you won't be missing a thing.

### **Smart Doorbell** Watches For You

With Micro SD card support up to 128 GB, you can view what's happening in front of your home whenever you want.

Fo

- ↔ Wireless Network Range: 120m
- Operating Voltage: AC 90-250V ~~/v~o
- Operating Temperature: -10°C ~ 50°C ٩Į
- N Ring Tone: 38 different ring tone alternatives