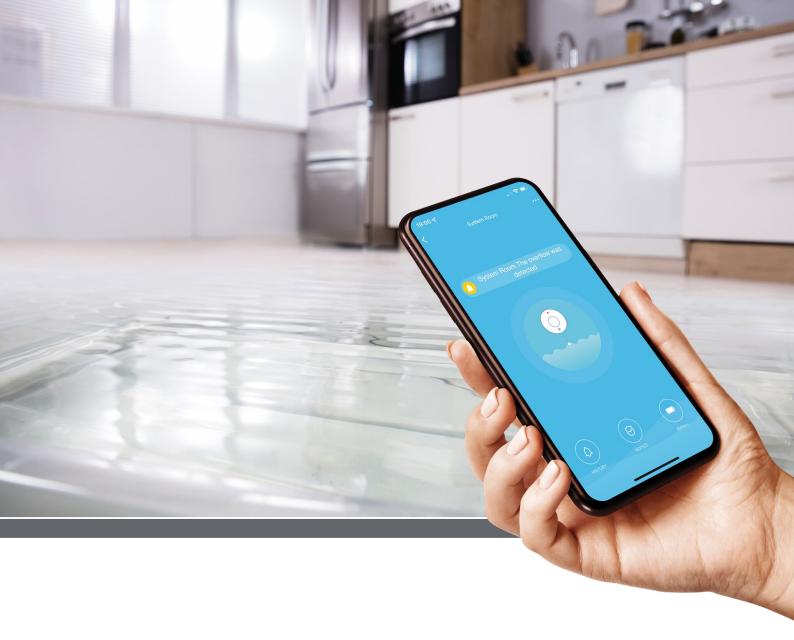

# **SMART FLOOD SENSOR**

Take the necessary precautions and prevent floods.

Be instantly notified of flood threats in your living spaces. You can use Fonri Wi-Fi products alone or with one another, and create unlimited scenarios between each other.

## **Instant Notification**

When your home, workplace or warehouse is threatened by flooding, you will be informed instantly with a warning message sent to your smart device.