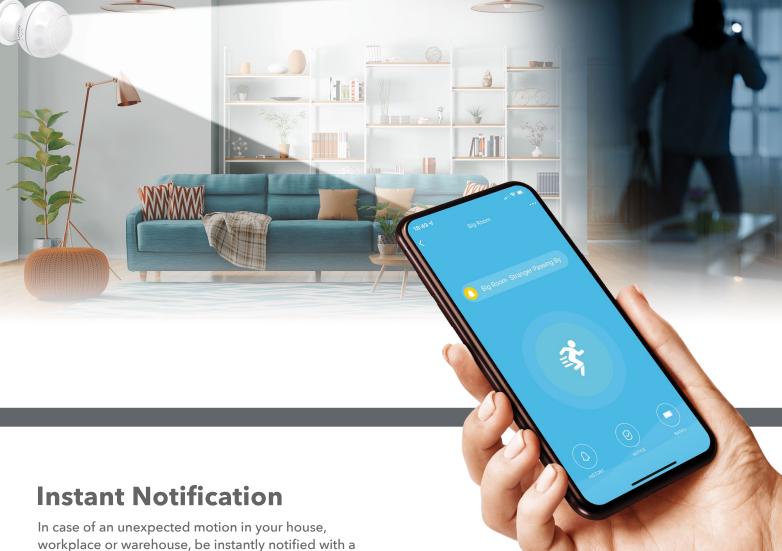

#### 3.STEP

Connect your Smart Motion Sensor with the Fonri WiFi app.

Instant Notification

Automation with

Other Fonri Wi-Fi

**Products** 

Multiple Users

Standby Mode

Creation

as smart • as possible

workplace or warehouse, be instantly notified with a warning message sent to your smart devices.