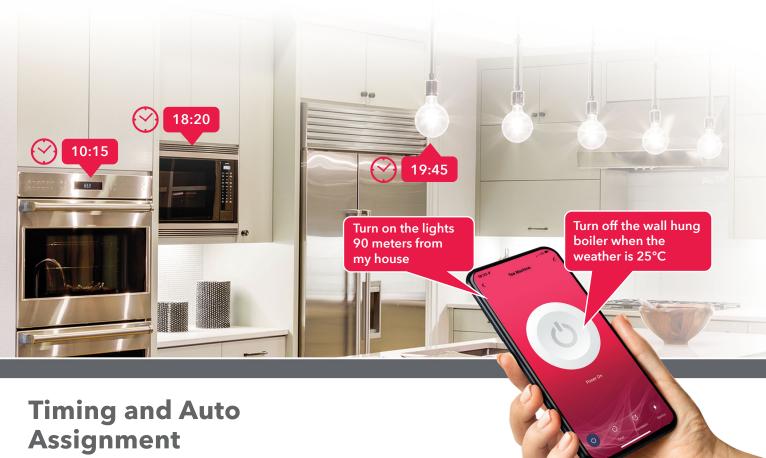

Voice Control

Multiple Users

Control by Mobile App

**Energy Control** 

Instant Energy Consumption Tracking

Automation with Other Fonri Wi-Fi Products

Smart Scenario Creation

You can turn your smart plug on/off wherever you are via the application, and appoint automatic assignments at specified days and time intervals.

# **Manage by Location**

You can appoint automatic assignments to your smart devices according to your location distance from your living space.

# Manage by Weather

You can automatically manage your devices according to the weather change.