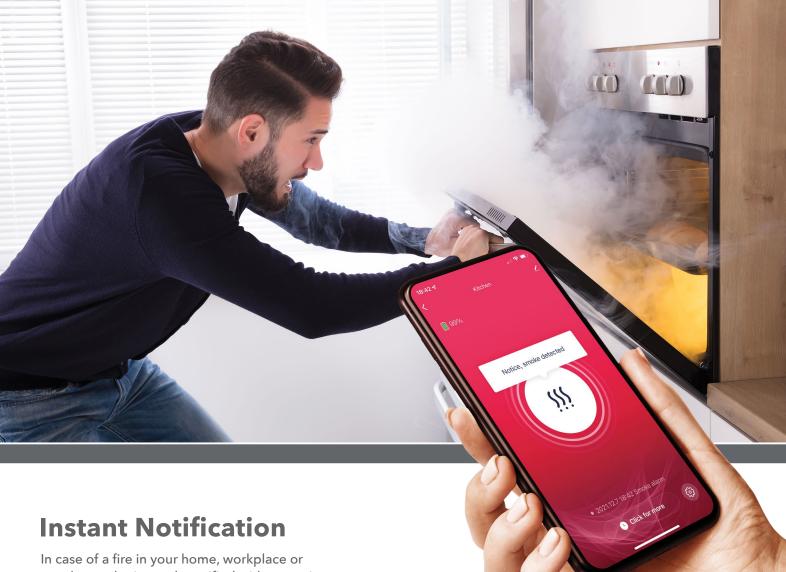

# **SMART SMOKE SENSOR**

Be notified on your smart phone before risk turns into danger.

Be notified of a fire risk in your living areas and manage them remotely with your smart devices. You can use Fonri Wi-Fi products alone or with one another, and create unlimited scenarios between each other.

#### 3.STEP

Connect your Smart Smoke Sensor with the Fonri WiFi app.

Instant Notification

Fonc

Multiple Users

Automation with Other Fonri Wi-Fi **Products** 

Battery Level Monitoring

Mode

Creation

as smart • as possible

warehouse, be instantly notified with a warning message sent to your smart phone.